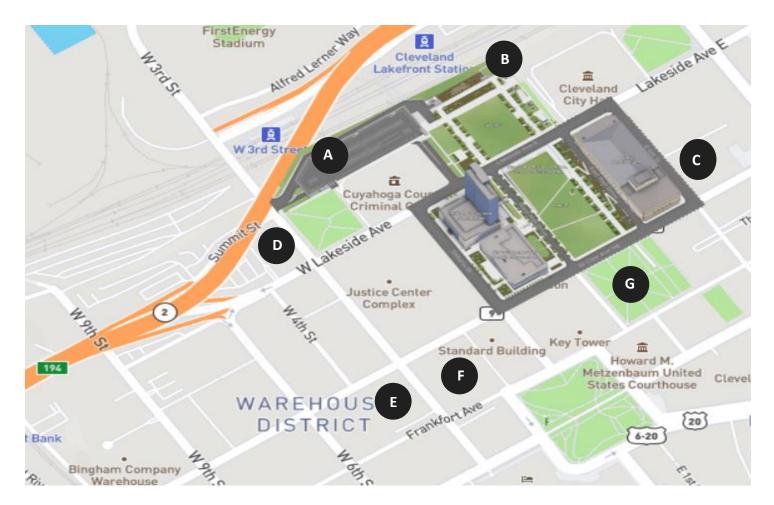

## **Parking Map**

|   | Location                                      | Rates<br>(Varies) | Capacity | Hours                                                  | Address                          | Phone        | Туре    |
|---|-----------------------------------------------|-------------------|----------|--------------------------------------------------------|----------------------------------|--------------|---------|
| Α | Huntington Park Garage CONNECTED              | \$10 - \$24       | 1,200    | Mon-Sun/24hr.                                          | 1141 W 3 <sup>rd</sup><br>Street | 216.443.7007 | Garage  |
| В | Willard Park Garage                           | \$10 - \$25       | 1,200    | Mon-Fri/5am-11pm<br>Sat-Sun/Open for special<br>events | 601 Lakeside<br>Avenue           | 216.664.2999 | Garage  |
| С | AECOM Garage                                  | \$10 - \$20       | 632      | Mon-Sun/24hr                                           | 1301 E 6 <sup>th</sup> St.       | 216.205.4405 | Garage  |
| D | Cuyahoga County<br>Parking Division           | \$10 - \$40       | 110      | Mon-Thur/6am-9pm<br>Fri/6am-1am<br>Sat/5pm-1am         | 400 W.<br>Lakeside Ave.          | 216.443.7007 | Surface |
| E | Shaia's Parking                               | \$10 - \$30       | 200      | Mon-Sun/24hr.                                          | 409 W St. Clair<br>Ave.          | 216.621.0328 | Surface |
| F | ABM Parking Service /<br>55 Public Sq. Garage | \$5 - \$25        | 401      | Mon-Thur/7am-10pm<br>Fri/7am-12am<br>Sat/4pm-2am       | 1370 W 3 <sup>rd</sup> St.       | 216.348.0357 | Garage  |
| G | Memorial Plaza                                | \$8 - \$25        | 200      | Mon-Sun/24hr.                                          | 300 St. Clair<br>Ave.            | 216.736.7064 | Garage  |